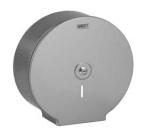

SLZN 37

95370

Stainless steel holder for a big coils of toilet paper

- lockable
- max. size of coil Ø 290 x 100 mm
- min. Ø of the toilet paper core is 55 mm
- brushed finish

SLZN 37V

95372

Stainless steel holder for a big coils of toilet paper