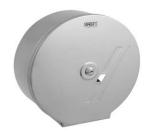

## Stainless Steel Toilet Paper Holders and Stainless Steel Mirrors

SLZN 01 95010

Stainless steel holder for a big coils of toilet paper

- lockable
- max. size of filling Ø 290 x 100 mm
- min. Ø of the toilet paper core is 55 mm
- polished finish