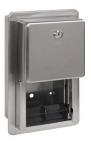

(H)

SLZN 26Z

95261

Stainless steel recessed holder of toilet paper

- vandal-proof
- lockable
- mounting into the wall
- for two common coils of toilet paper (Ø max. 135 mm)
- after finishing of one coil is hole automatically filled with the second one
- brushed finish