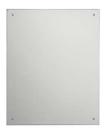

Y

SLZN 27 SLZN 30 95270 95300 Stainless steel mirror 500 x 400 mm Stainless steel mirror 600 x 400 mm

- vandal-proof
- mounting on the wall by screws
- high polished finish

Different dimensions could be made to order.