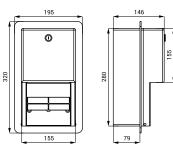

(H)

SLZN 26Z

95261

Stainless steel recessed holder of toilet paper

- vandal-proof
- lockable
- mounting into the wall
- for two common coils of toilet paper (Ø max. 135 mm)
- after finishing of one coil is hole automatically filled with the second one
- brushed finish