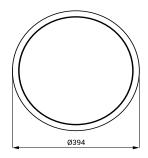

Stainless steel mirror KEG

- mounting on the wall
- dimensions 394 x 394 x 114 mm mirror high polished finish
- frame brushed finish