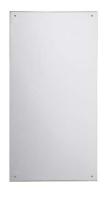

Y

SLZN 27 SLZN 30 95270 95300 Stainless steel mirror 500 x 400 mm Stainless steel mirror 600 x 400 mm

- vandal-proof
- mounting on the wall by screws
- high polished finish

Different dimensions could be made to order.