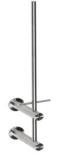

SLZN 47D

85478

Stainless steel vertical toilet paper holder for two coils

- brushed finish

SLZN 47H

85474

Stainless steel toilet paper holder

- brushed finish