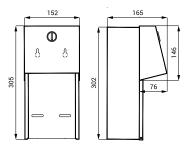

## Stainless Steel Toilet Paper Holders and Stainless Steel Mirrors

SLZN 01 95010

Stainless steel holder for a big coils of toilet paper

- lockable
- max. size of filling Ø 290 x 100 mm
- min. Ø of the toilet paper core is 55 mm
- polished finish