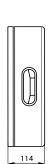

Stainless steel mirror KEG

- mounting on the wall
- dimensions 394 x 394 x 114 mm mirror high polished finish
- frame brushed finish