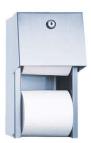

**SLZN 09** 

95090

Stainless steel holder of toilet paper

- polished finish

SLZN 26

95260

Stainless steel holder of toilet paper

- lockable
- mounting on the wall
- for two common coils of toilet paper (Ø max. 135 mm)
- after finishing of one coil is hole automatically filled with the second one
- brushed finish