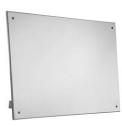

## Stainless steel mirror

- for disabled people
- vandal-proof
- mounting on the wall by screws dimensions 900 x 400 mm
- high polished finish

Different dimensions could be made to order.

**SLZN 82** 

85821