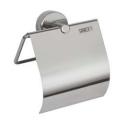

**SLZN 09** 

95090

Stainless steel holder of toilet paper

- polished finish

SLZN 26

95260

Stainless steel holder of toilet paper

- lockable
- mounting on the wall
- for two common coils of toilet paper (Ø max. 135 mm)
- after finishing of one coil is hole automatically filled with the second one
- brushed finish