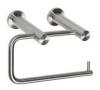

SLZN 47D

85478

Stainless steel vertical toilet paper holder for two coils

- brushed finish

SLZN 47H

85474

Stainless steel toilet paper holder

- brushed finish