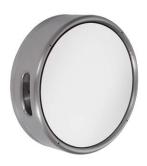

Stainless steel mirror KEG

- mounting on the wall
- dimensions 394 x 394 x 114 mm mirror high polished finish
- frame brushed finish