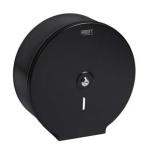

- lockable
- max. size of coil Ø 290 x 100 mm
- min. Ø of the toilet paper core is 55 mm
- black matt finish

SLZN 37X

95371

Stainless steel holder for a big coils of toilet paper

- lockable
- max. size of coil Ø 290 x 100 mm
- min.  $\emptyset$  of the toilet paper core is 55 mm
- brushed finish