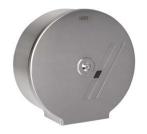

**SLZN 09** 

95090

Stainless steel holder of toilet paper

- polished finish

SLZN 26

95260

Stainless steel holder of toilet paper

- lockable
- mounting on the wall
- for two common coils of toilet paper (Ø max. 135 mm)
- after finishing of one coil is hole automatically filled with the second one
- brushed finish