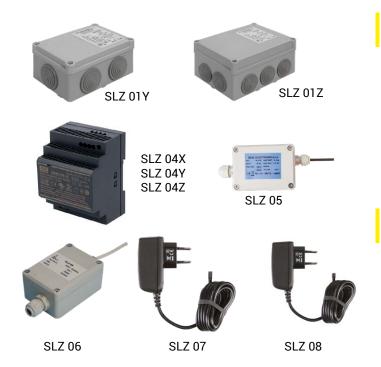

## **Supply Specification**

**SLZ 01Z** - **Supply No. 05011** power supply 230 V AC/ 24 V DC **SLZ 01Y** - **Supply No. 05012** power supply 230 V AC/ 24 V DC

SLZ 04Y - Supply No. 05042 power supply on DIN rail, 85-240 V AC/24 V DC SLZ 04X - Supply No. 10049 power supply on DIN rail, 85-240 V AC/24 V DC power supply on DIN rail, 85-240 V AC/24 V DC

SLZ 05 - Supply No. 05050 power supply for battery products, alternative to 9 V/6 V battery

SLZ 06 - Supply No. 05060 power supply for one valve, 230 V AC/24 V DC SLZ 07 - Supply No. 05070 wall socket power supply 230 V AC/24 V DC

SLZ 08 - Supply No. 05080 wall socket power supply for battery operated electronics 230 V AC/6 V DC

| Article<br>No. | Automatic<br>washbasin taps and<br>shower<br>controls | Automatic<br>urinal flushing<br>unit | Automatic<br>pressure toilet<br>flushing units<br>SLW 01xx | Automatic<br>cistern toilet<br>flushing unit<br>SLW 02xx | Dimensions<br>(mm) |
|----------------|-------------------------------------------------------|--------------------------------------|------------------------------------------------------------|----------------------------------------------------------|--------------------|
| SLZ 01Y        | max. 5 (10*) valves                                   | max. 5 valves                        | max. 5 valves                                              | 2 x servo-motor                                          | 140 x 100 x 60     |
| SLZ 01Z        | max. 9 (20*) valves                                   | max. 9 valves                        | max. 9 valves                                              | 4 x servo-motor                                          | 170 x 130 x 80     |
| SLZ 04Y        | max. 5 (10*) valves                                   | max. 5 valves                        | max. 5 valves                                              | 2 x servo-motor                                          | 90 x 58,4 x 35     |
| SLZ 04Z        | max. 9 (20*) valves                                   | max. 9 valves                        | max. 9 valves                                              | 4 x servo-motor                                          | 90 x 58,4 x 52,5   |
| SLZ 04X        | max. 15 (30*) valves                                  | max. 15 valves                       | max. 15 valves                                             | 7 x servo-motor                                          | 90 x 58,4 x 70     |
| SLZ 06         | max. 1 valve                                          | max. 1 valve                         | max. 1 valve                                               | -                                                        | 90 x 65 x 45       |
| SLZ 07         | max. 2 valves                                         | max. 2 valves                        | max. 2 valves                                              | 1 x servo-motor                                          | 75 x 34 x 43       |
| SLZ 08         | max. 1 valve                                          | max. 1 valve                         | max. 1 valve                                               | _                                                        | 69 x 27 x 38       |