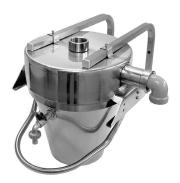

#### **Characteristics**

- suitable for medical facilities and for industrial area
- this system prevents clogging of waste pipes
- destined for separating of plaster, clay and other heavy particles from the water
- mounting by 2 galvanized consoles
- volume 13 l
- removable bucket, easy clean
- material AISI 316L
- brushed finish

## **Supply Specification**

SLZN 64 - Supply No. 95640 stainless steel plaster separator, console (2 pcs.)