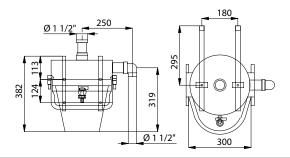

#### **Dimensions**

## **Supply Specification**

SLZN 64 - Supply No. 95640 stainless steel plaster separator, console (2 pcs.)