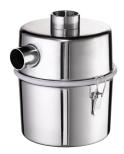

## **Supply Specification**

SLZN 64N - Supply No. 95648 stainless steel plaster separator

#### **Characteristics**

- suitable for industrial area
- this system prevents clogging of waste pipes
- destined for separating of plaster, clay and other heavy particles from the water
- mounting under the washbasin, the bucket instead of the siphon
- volume 3,5 l
- removable bucket, easy clean
- material AISI 304
- polished finish