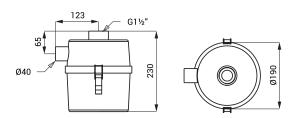

### **Dimensions**

## **Supply Specification**

SLZN 64N - Supply No. 95648 stainless steel plaster separator