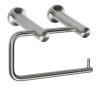

85474

Stainless steel toilet paper holder

- brushed finish

Ė

**SLZN 52** 

95520

Stainless steel folding mirror

- for disabled people
- vandal-proof
- possible to tilt the mirror smoothly
- dimensions 400 x 600 x 7 mm
- high polished finish