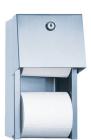

SLZN 26Z

95261

Stainless steel recessed holder of toilet paper

- vandal-proof
- lockable
- mounting into the wall
- for two common coils of toilet paper (Ø max. 135 mm)
- after finishing of one coil is hole automatically filled with the second one
- brushed finish