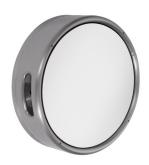

**SLZN 69** 

95690

Universal mop holder

- mounting on the wall

**SLZN 82** 

85821

Stainless steel mirror KEG

- mounting on the wall
- dimensions 394 x 394 x 114 mm
- mirror high polished finish
- frame brushed finish