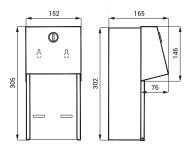

SLZN 26Z

95261

Stainless steel recessed holder of toilet paper

- vandal-proof
- lockable
- mounting into the wall
- for two common coils of toilet paper (Ø max. 135 mm)
- after finishing of one coil is hole automatically filled with the second one
- brushed finish