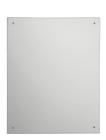

**SLZN 27** 

95270

Stainless steel mirror 500 x 400 mm Stainless steel mirror 600 x 400 mm

SLZN 30 95300

- vandal-proof
- mounting on the wall by screws
- high polished finish

Different dimensions could be made to order.