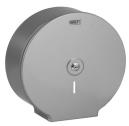

SLZN 09

95090

Stainless steel holder of toilet paper

- polished finish

**SLZN 26** 

95260

Stainless steel holder of toilet paper

- lockable
- mounting on the wall
- for two common coils of toilet paper (Ø max. 135 mm)
- after finishing of one coil is hole automatically filled with the second one
- brushed finish