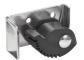

## Stainless Steel Toilet Paper Holders and Stainless Steel **Mirrors**

SLZN 01

95010

Stainless steel holder for a big coils of toilet

- lockable
- max. size of filling Ø 290 x 100 mm
- min. Ø of the toilet paper core is 55 mm
- polished finish