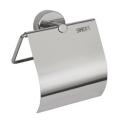

SLZN 09

95090

Stainless steel holder of toilet paper

- polished finish

**SLZN 26** 

95260

Stainless steel holder of toilet paper

- lockable
- mounting on the wall
- for two common coils of toilet paper (Ø max. 135 mm)
- after finishing of one coil is hole automatically filled with the second one
- brushed finish