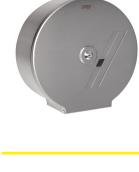

## Stainless Steel Toilet Paper Holders and Stainless Steel **Mirrors**

SLZN 01

95010

Stainless steel holder for a big coils of toilet

- lockable
- max. size of filling Ø 290 x 100 mm
- min. Ø of the toilet paper core is 55 mm
- polished finish