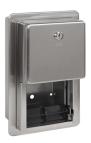

SLZN 26Z

95261

Stainless steel recessed holder of toilet paper

- vandal-proof
- lockable
- mounting into the wall
- for two common coils of toilet paper (Ø max. 135 mm)
- after finishing of one coil is hole automatically filled with the second one
- brushed finish