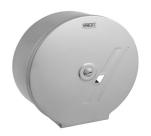

## Stainless Steel Toilet Paper Holders and Stainless Steel **Mirrors**

SLZN 01

95010

Stainless steel holder for a big coils of toilet

- lockable
- max. size of filling Ø 290 x 100 mm
- min. Ø of the toilet paper core is 55 mm
- polished finish