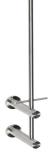

- lockable
- max. size of coil Ø 290 x 100 mm
- min. Ø of the toilet paper core is 55 mm
- brushed finish

SLZN 47D

85478

Stainless steel vertical toilet paper holder for two coils

- brushed finish

SLZN 47H