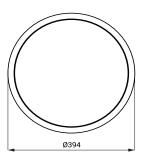

**SLZN 69** 

95690

Universal mop holder

- mounting on the wall

**SLZN 82** 

85821

Stainless steel mirror KEG

- mounting on the wall
- dimensions 394 x 394 x 114 mm
- mirror high polished finish
- frame brushed finish