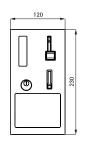

## **Installation Drawing**

SLZA 40

145 125 142

SLZA 40Z

SLZA 40V SLZA 40VZ

## **Technical Specification**

Dimension of hole in the wall for models with index Z Operating voltage Max. power input of electromagnetic lock Power input in sleep mode Types of coins

Adjustable time for unlocking

Adjustable minimum for unlocking

265 x 127 x 125 mm

24 V DC

20 W 2,5 W 5, 10, 20 and 50 CZK, 1 and 2 EUR, metal token 1 - 310 s, standard 10 s 5 - 95 CZK, standard 5 CZK