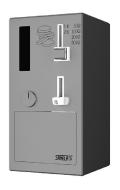

# Coin and Token Machines for Door Opening SLZA 40, SLZA 40V

SLZA 40

SLZA 40V

SLZA 40Z

SLZA 40VZ

#### **Characteristics**

- for disabled people
- vandal-proof
- coin and token machine for door opening (12 V), electromagnetic lock
- after inserting the minimal requested credit (coin or token) the door lock opens for adjusted time
- the machine adds up the coins but does not return
- model with index V with eurokey
- model with index Z recessed
- parameters adjustment on display inside of the machine using by the remote control SLD 05 (door lock unlocking interval, value for unlocking, current euro exchange rate, choice of control - mode with or without door contact)
- lockable
- material AISI 304
- could be made to order from stainless steel AISI 316L
- brushed finish