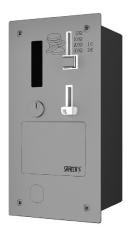

# Coin and Token Machines for Door Opening SLZA 40, SLZA 40V

SLZA 40

SLZA 40V

SLZA 40Z

SLZA 40VZ

#### **Characteristics**

- for disabled people
- vandal-proof
- coin and token machine for door opening (12 V), electromagnetic lock
- after inserting the minimal requested credit (coin or token) the door lock opens for adjusted time
- the machine adds up the coins but does not return
- model with index V with eurokey
- model with index Z recessed
- parameters adjustment on display inside of the machine using by the remote control SLD 05 (door lock unlocking interval, value for unlocking, current euro exchange rate, choice of control - mode with or without door contact)
- lockable
- material AISI 304
- could be made to order from stainless steel AISI 316L
- brushed finish

## **Technical Specification**

Dimension of hole in the wall for models with index Z Operating voltage Max. power input of electromagnetic lock Power input in sleep mode Types of coins

Adjustable time for unlocking