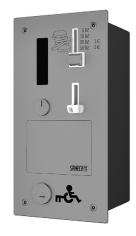

# Coin and Token Machines for Door Opening SLZA 40, SLZA 40V

SLZA 40

SLZA 40V

SLZA 40Z

SLZA 40VZ

#### **Characteristics**

- for disabled people
- vandal-proof
- coin and token machine for door opening (12 V), electromagnetic lock
- after inserting the minimal requested credit (coin or token) the door lock opens for adjusted time
- the machine adds up the coins but does not return
- model with index V with eurokey
- model with index Z recessed
- parameters adjustment on display inside of the machine using by the remote control SLD 05 (door lock unlocking interval, value for unlocking, current euro exchange rate, choice of control - mode with or without door contact)
- lockable
- material AISI 304
- could be made to order from stainless steel AISI 316L
- brushed finish

## **Technical Specification**

Dimension of hole in the wall for models with index Z Operating voltage Max. power input of electromagnetic lock Power input in sleep mode Types of coins

Adjustable time for unlocking