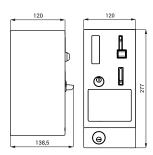

## **Installation Drawing**

SLZA 40

145 125 142

SLZA 40Z

SLZA 40V SLZA 40VZ

## **Technical Specification**

Dimension of hole in the wall for models with index Z Operating voltage Max. power input of electromagnetic lock Power input in sleep mode Types of coins

Adjustable time for unlocking

Adjustable minimum for unlocking

265 x 127 x 125 mm

24 V DC

20 W 2,5 W 5, 10, 20 and 50 CZK, 1 and 2 EUR, metal token 1 - 310 s, standard 10 s 5 - 95 CZK, standard 5 CZK