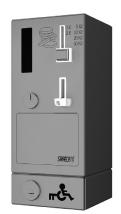

# Coin and Token Machines for Door Opening SLZA 40, SLZA 40V

SLZA 40

SLZA 40V

SLZA 40Z

SLZA 40VZ

#### **Characteristics**

- for disabled people
- vandal-proof
- coin and token machine for door opening (12 V), electromagnetic lock
- after inserting the minimal requested credit (coin or token) the door lock opens for adjusted time
- the machine adds up the coins but does not return
- model with index V with eurokey
- model with index Z recessed
- parameters adjustment on display inside of the machine using by the remote control SLD 05 (door lock unlocking interval, value for unlocking, current euro exchange rate, choice of control - mode with or without door contact)
- lockable
- material AISI 304
- could be made to order from stainless steel AISI 316L
- brushed finish