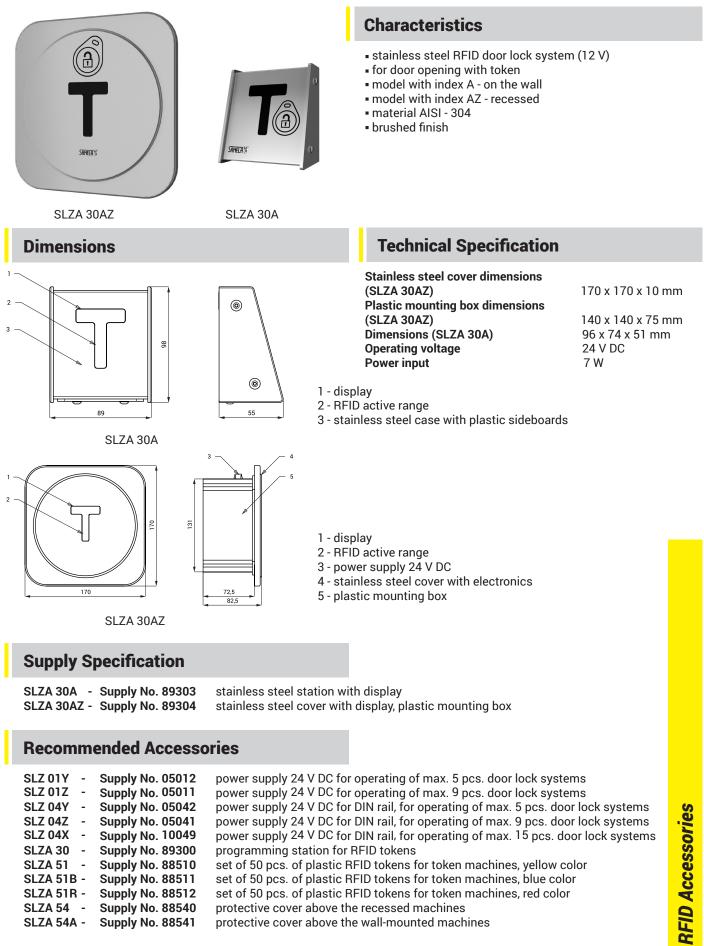

## **RFID door lock system** SLZA 30A, SLZA 30AZ

SLZ 04X

**SLZA 30** 

Supply No. 05041 power supply 24 V DC for DIN rail, for operating of max. 9 pcs. door lock systems power supply 24 V DC for DIN rail, for operating of max. 15 pcs. door lock systems Supply No. 10049 Supply No. 89300 programming station for RFID tokens Supply No. 88510 set of 50 pcs. of plastic RFID tokens for token machines, yellow color

SLZA 51 SLZA 51B -Supply No. 88511 set of 50 pcs. of plastic RFID tokens for token machines, blue color SLZA 51R -Supply No. 88512 set of 50 pcs. of plastic RFID tokens for token machines, red color Supply No. 88540 protective cover above the recessed machines SLZA 54 -SLZA 54A -Supply No. 88541 protective cover above the wall-mounted machines