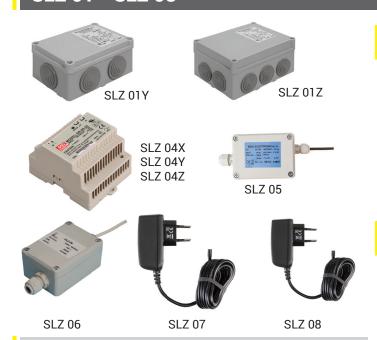

# Power supplies SLZ 01 - SLZ 08

## **Supply Specification**

SLZ 01Z - Supply No. 05011 power supply 230 V AC/ 24 V DC
SLZ 01Y - Supply No. 05012 power supply 230 V AC/ 24 V DC
SLZ 04Y - Supply No. 05042 power supply on DIN rail, 85-240 V AC/24 V DC
SLZ 04X - Supply No. 10049 power supply on DIN rail, 85-240 V AC/24 V DC

SLZ 05 - Supply No. 05050 power supply for battery products, alternative to 9 V/6 V battery

SLZ 06 - Supply No. 05060 power supply for one valve, 230 V AC/24 V DC SLZ 07 - Supply No. 05070 wall socket power supply 230 V AC/24 V DC

SLZ 08 - Supply No. 05080 wall socket power supply for battery operated electronics 230 V AC/6 V DC

| Article<br>No. | Automatic<br>washbasin<br>taps and<br>shower<br>controls | Automatic<br>urinal flushing<br>unit | Automatic<br>pressure toilet<br>flushing units<br>SLW 01xx | Automatic<br>cistern toilet<br>flushing unit<br>SLW 02xx | Automatic<br>cistern toilet<br>flushing unit<br>SLW 02GT | Dimensions<br>(mm) |
|----------------|----------------------------------------------------------|--------------------------------------|------------------------------------------------------------|----------------------------------------------------------|----------------------------------------------------------|--------------------|
| SLZ 01Y        | max. 5 valves                                            | max. 5 valves                        | max. 5 valves                                              | 2 x servo-motor                                          | _                                                        | 140 x 100 x 60     |
| SLZ 01Z        | max. 9 valves                                            | max. 9 valves                        | max. 9 valves                                              | 4 x servo-motor                                          | max. 2 magnets                                           | 170 x 130 x 80     |
| SLZ 04Y        | max. 5 valves                                            | max. 5 valves                        | max. 5 valves                                              | 2 x servo-motor                                          | _                                                        | 78 x 93 x 56       |
| SLZ 04Z        | max. 9 valves                                            | max. 9 valves                        | max. 9 valves                                              | 4 x servo-motor                                          | max. 2 magnets                                           | 78 x 93 x 56       |
| SLZ 04X        | max. 15 valves                                           | max. 15 valves                       | max. 15 valves                                             | 7 x servo-motor                                          | max. 3 magnets                                           | 100 x 93 x 56      |
| SLZ 06         | max. 1 valve                                             | max. 1 valve                         | max. 1 valve                                               | _                                                        | _                                                        | 90 x 65 x 45       |
| SLZ 07         | max. 2 valves                                            | max. 2 valves                        | max. 2 valves                                              | 1 x servo-motor                                          | _                                                        | 75 x 34 x 43       |
| SLZ 08         | max. 1 valve                                             | max. 1 valve                         | max. 1 valve                                               | _                                                        | _                                                        | 69 x 27 x 38       |