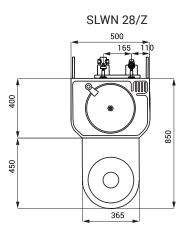

# Vandal-proof Combination Units SLWN 28, SLWN 28Z





SLWN 28

## Dimensions





## Characteristics

- vandal-proof
- suitable for prison
- combination unit with toilet, washbasin, washbasin spout and a toilet paper hole
- push button for washbasin spout
- push button for flushing toilet
- SLWN 28 floor standing toilet
- SLWN 28Z hanging toilet
- filled with expanded polyurethane (to avoid dents and typical metal noise)
- rear assembling by screws (M10, length 190 mm) from the service room
- material AISI 304
- brushed finish



- 1 push buttons for toilet flushing and washbasin spout
- 2 toilet flushing valve male thread G 3/4"
- 3 connecting pipe between toilet push button valve to the toilet (is not included)
- 4 connection to the toilet (is not included)
- 5 waste outlet connection (Ø 100 mm) from toilet (is not included)
- 6 threaded rod (length 190 mm) + anchor + nut (6 pcs.)
- 7 washbasin valve male thread G 1/2"; female thread G 1/2"
- 8 waste outlet pipe from the washbasin (is not included)
- 9 connecting hose between push button and
- washbasin spout (is not included)
- 10 washbasin spout
- 11 filled with expanded polyurethane
- 12 water inlet (is not included)

### **Supply Specification**

SLWN 28 - Supply No. 94282 SLWN 28Z - Supply No. 94284

stainless steel combination unit with toilet and washbas