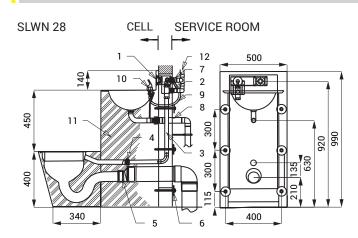

## Dimensions

- 1 push buttons for toilet flushing and washbasin spout
- 2 toilet flushing valve male thread G 3/4"
- 3 connecting pipe between toilet push button valve to the toilet (is not included)
- 4 connection to the toilet (is not included)
- 5 waste outlet connection (Ø 100 mm) from toilet (is not included)
- 6 threaded rod (length 190 mm) + anchor + nut (6 pcs.)
- 7 washbasin valve male thread G 1/2"; female thread G 1/2"
- 8 waste outlet pipe from the washbasin (is not included)
- 9 connecting hose between push button and
- washbasin spout (is not included)
- 10 washbasin spout
- 11 filled with expanded polyurethane
- 12 water inlet (is not included)