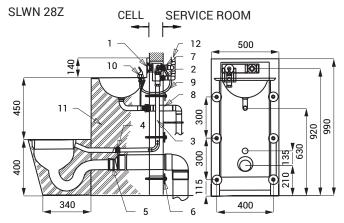

## Dimensions

- 1 push buttons for toilet flushing and washbasin spout
- 2 toilet flushing valve male thread G 3/4"
- 3 connecting pipe between toilet push button valve to the toilet (is not included)
- 4 connection to the toilet (is not included)
- 5 waste outlet connection (Ø 100 mm) from toilet (is not included)
- 6 threaded rod (length 190 mm) + anchor + nut (6 pcs.)
- 7 washbasin valve male thread G 1/2"; female thread G 1/2"
- 8 waste outlet pipe from the washbasin (is not included)
- 9 connecting hose between push button and
- washbasin spout (is not included)
- 10 washbasin spout
- 11 filled with expanded polyurethane
- 12 water inlet (is not included)