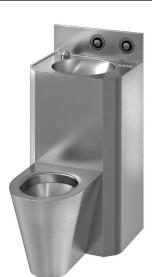

# Vandal-proof Combination Units SLWN 28, SLWN 28Z

SLWN 28

## Characteristics

- vandal-proof
- suitable for prison
- combination unit with toilet, washbasin, washbasin spout and a toilet paper hole
- push button for washbasin spout
- push button for flushing toilet
- SLWN 28 floor standing toilet
- SLWN 28Z hanging toilet
- filled with expanded polyurethane (to avoid dents and typical metal noise)
- rear assembling by screws (M10, length 190 mm) from the service room
- material AISI 304
- brushed finish