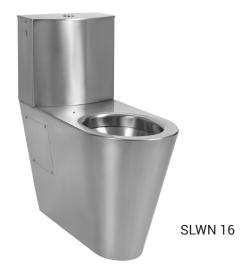

# Stainless Steel Toilet with a Tank **SLWN 16**

### **Characteristics**

- for disabled people
- vandal-proof
- suitable for prison
- stainless steel floor standing toilet with a tank, fixed to the wall and floor
- cover seat hole plugs included
- filled with expanded polyurethane (to avoid dents and typical metal noise)
- manual flushing 4/6 l
- rear assembling through the service hatch
- material AISI 304
- brushed finish