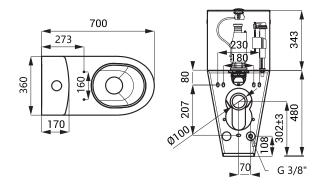

# Stainless Steel Toilet with a Tank **SLWN 16**





### **Characteristics**







- for disabled people
- vandal-proof
- suitable for prison
- stainless steel floor standing toilet with a tank, fixed to the wall and floor
- cover seat hole plugs included
- filled with expanded polyurethane (to avoid dents and typical metal noise)
- manual flushing 4/6 l
- rear assembling through the service hatch
- material AISI 304
- brushed finish

### **Dimensions**



## **Supply Specification**

SLWN 16 - Supply No. 94160 stainless steel toilet with a tank

#### **Recommended Accessories**

SLZN 31C - Supply No. 95313 black cover seat, special hardened plastic, stainless steel pants