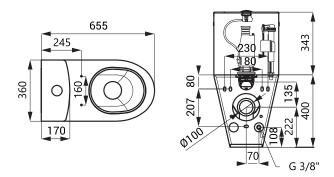

# Stainless Steel Toilet with a Tank **SLWN 15**





### **Characteristics**





- vandal-proof
- suitable for prison
- stainless steel floor standing toilet with a tank, fixed to the wall and floor
- cover seat hole plugs included
- filled with expanded polyurethane (to avoid dents and typical metal noise)
- manual flushing 4/6 l
- rear assembling through the service hatchmaterial AISI 304
- brushed finish

## **Dimensions**



## **Supply Specification**

SLWN 15 - Supply No. 94150 stainless steel toilet with a tank

### **Recommended Accessories**

SLZN 31C - Supply No. 95313 black cover seat, special hardened plastic, stainless steel pants