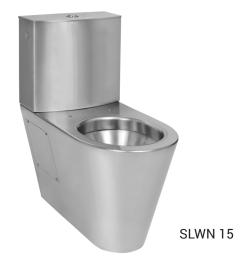

# Stainless Steel Toilet with a Tank **SLWN 15**

### **Characteristics**

- vandal-proof
- suitable for prison
- stainless steel floor standing toilet with a tank, fixed to the wall and floor
- cover seat hole plugs included
- filled with expanded polyurethane (to avoid dents and typical metal noise)
- manual flushing 4/6 l
- rear assembling through the service hatchmaterial AISI 304
- brushed finish