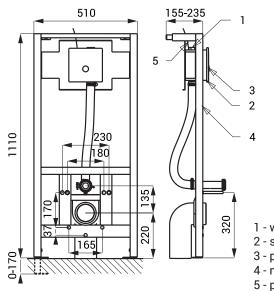

## Installation Drawing

#### **Technical Specification**

Stainless steel cover dimension Mounting box dimension Mounting frame dimensions

Operating voltage Power input Recommended flow pressure Rate of flow Water inlet Water outlet 160 x 170 x 3 mm 150 x 150 x 100 mm 1120 - 1290 x 510 x 155 - 235 mm 24 V DC 7 W 0,15 - 0,6 MPa 60 l/min. (inf. data) male thread G 1" inlet fitting with a rubber sealing

- 1 water inlet 2 - stainless steel cover with electronics
- 3 piezo button
- 4 mounting frame SLR 03
- 5 power supply 24 V DC (SLW 10PA)