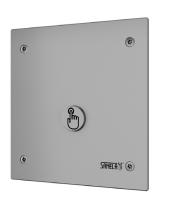

## Characteristics

- vandal-proof
- suitable for a prison
- including pre-installed mounting frame SLR 03
- is destined for the brick wall
- five-point system for fixing of stainless steel toilets
- metal frame construction with surface finishing blue powder coated
- mounting screws M10, waste pipe holder with connecting set Ø 50 mm and waste pipe holder with the elbow pipe Ø 110 mm
- special vandal-proof stainless steel cover, thickness 3 mm, safety screws
- toilet flushing unit for a pressure water from water distribution, isn't possible to use it for toilet with tank
- water flows after soft push of the piezo button
- adjustable flushing time 0,5 15,5 s, standard 8 s
- automatic hygiene flush after each eighth flush or 24 hours non using of toilet
- parameters adjustment by remote control SLD 04

- 1 water inlet 2 - stainless steel cover with electronics
- 3 piezo button
- 4 mounting frame SLR 03
- 5 power supply 24 V DC (SLW 10PA)