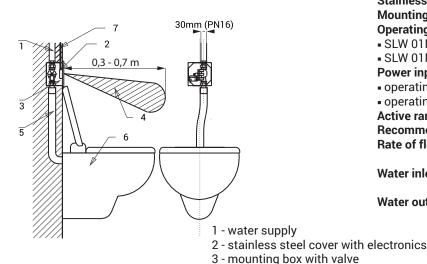

## **Installation Drawing**

remote control for an adjustment of parameters

4 - active range 5 - water outlet 6 - toilet bowl 7 - power supply

mounting frame for hanging toilet and flushing unit SLW 01xx, SLW 03PA

mounting frame to the plasterboard for hanging toilet and flushing unit SLW 01xx,