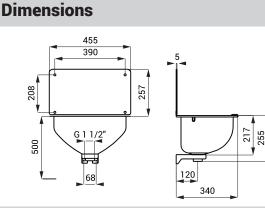

## Dimensions

## **Supply Specification**

SLVN 05 - Supply No. 98050

stainless steel cleaner's sink, splash-back, grating, siphon, mounting set