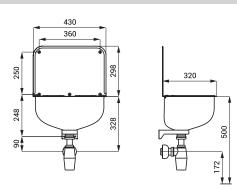

# **Stainless Steel Cleaner's Sinks** SLVN 01, SLVN 04, SLVN 05





### **Characteristics**

- stainless steel wall hung cleaner's sink
- with splash-back and grating
- overflow set
- material AISI 304
- brushed finish

### Dimensions



## **Supply Specification**

SLVN 01 - Supply No. 98010

stainless steel cleaner's sink, splash-back, grating, overflow set, siphon, mounting set

**Characteristics** 

material AISI - 304 brushed finish

stainless steel wall hung cleaner's sink

• with splash-back and grating





### **Supply Specification**





SLVN 05

## Dimensions



## **Supply Specification**

SLVN 05 - Supply No. 98050

stainless steel cleaner's sink, splash-back, grating, siphon, mounting set

## Characteristics

- stainless steel wall hung cleaner's sink
- with splash-back and grating
- material AISI 304
- brushed finish