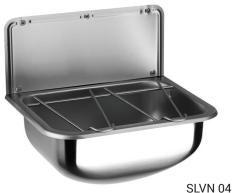

# **Stainless Steel Cleaner's Sinks** SLVN 01, SLVN 04, SLVN 05

## Characteristics

- stainless steel wall hung cleaner's sink
- with splash-back and grating
- material AISI 304
- brushed finish