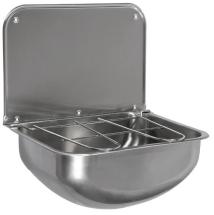

### **Characteristics**

- stainless steel wall hung cleaner's sink
- with splash-back and grating
- overflow set
- material AISI 304
- brushed finish

• with splash-back and grating

## Characteristics

- stainless steel wall hung cleaner's sink
- with splash-back and grating
- material AISI 304
- brushed finish