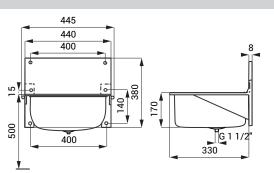

### Dimensions

## **Supply Specification**

SLVN 01 - Supply No. 98010

stainless steel cleaner's sink, splash-back, grating, overflow set, siphon, mounting set

**Characteristics** 

material AISI - 304 brushed finish

stainless steel wall hung cleaner's sink