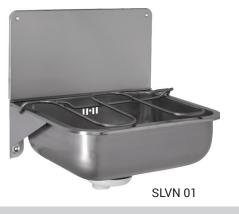

# **Stainless Steel Cleaner's Sinks** SLVN 01, SLVN 04, SLVN 05

### **Characteristics**

- stainless steel wall hung cleaner's sink
- with splash-back and grating
- overflow set
- material AISI 304
- brushed finish

## **Supply Specification**

SLVN 01 - Supply No. 98010

stainless steel cleaner's sink, splash-back, grating, overflow set, siphon, mounting set

**Characteristics** 

material AISI - 304 brushed finish

stainless steel wall hung cleaner's sink