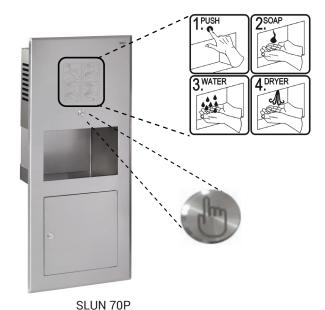

## Stainless Steel Piezo Multiple Washbasin **SLUN 70P**

#### **Characteristics**

- hygienic flush

- vandal-proof
- suitable for prison
- stainless steel recessed multiple washbasin with integrated piezo electronics for soap dispenser, water outlet and hand dryer in one
- rear assembling through the service hatch
- water flows after soft push of the piezo button
- liquid soap refilling from the service hatch
- parameter adjustment using by the remote control SLD 07
- material AISI 304
- brushed finish

#### Function system: