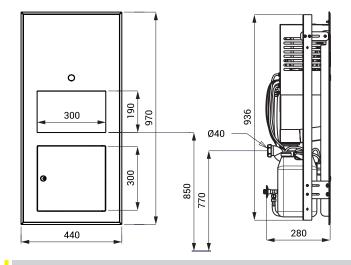

## Stainless Steel Piezo Multiple Washbasin **SLUN 70P**





#### **Characteristics**







- hygienic flush

- vandal-proof
- suitable for prison
- stainless steel recessed multiple washbasin with integrated piezo electronics for soap dispenser, water outlet and hand dryer in one
- rear assembling through the service hatch
- water flows after soft push of the piezo button
- liquid soap refilling from the service hatch
- parameter adjustment using by the remote control SLD 07
- material AISI 304
- brushed finish

#### Function system:



#### **Dimensions**



### **Technical Specification**

**Operating voltage** Recommended flow pressure **Water flow** Water inlet Volume

230 V AC/50 Hz 0,1 - 0,6 MPa 6 l/min. (inf. data) male thread G 1/2" < 65 dB

# **Supply Specification**

**SLUN 70P - Supply No. 73703** 

stainless steel multiple washbasin with piezo electronics, integrated soap dispenser, water outlet and hand dryer, siphon, mounting set, flexible cabel with plug for wall socket 230 V/50 Hz

#### **Recommended Accessories**

**SLD 07** - Supply No. 07070 remote control for an adjustment of parameters