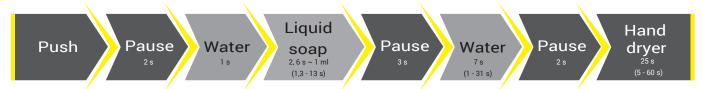

## Stainless Steel Piezo Multiple Washbasin **SLUN 70P**





#### **Characteristics**







- hygienic flush

- vandal-proof
- suitable for prison
- stainless steel recessed multiple washbasin with integrated piezo electronics for soap dispenser, water outlet and hand dryer in one
- rear assembling through the service hatch
- water flows after soft push of the piezo button
- liquid soap refilling from the service hatch
- parameter adjustment using by the remote control SLD 07
- material AISI 304
- brushed finish

#### Function system:



#### **Dimensions**



### **Technical Specification**

**Operating voltage** Recommended flow pressure **Water flow** Water inlet Volume

230 V AC/50 Hz 0,1 - 0,6 MPa 6 l/min. (inf. data) male thread G 1/2" < 65 dB

# **Supply Specification**

**SLUN 70P - Supply No. 73703** 

stainless steel multiple washbasin with piezo electronics, integrated soap dispenser, water outlet and hand dryer, siphon, mounting set, flexible cabel with plug for wall socket 230 V/50 Hz

#### **Recommended Accessories**

**SLD 07** - Supply No. 07070 remote control for an adjustment of parameters