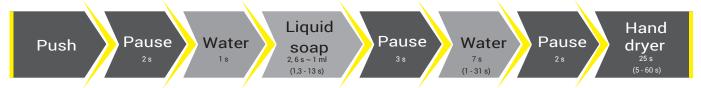

## Stainless Steel Piezo Multiple Washbasin **SLUN 70H**





### **Characteristics**







- hygienic flush
- vandal-proof
- suitable for prison
- stainless steel recessed multiple washbasin with integrated piezo electronics for soap dispenser, water outlet and hand dryer in one
- rear assembling by screws (M10, length 190 mm) from the service room
- water flows after soft push of the piezo button
- liquid soap refilling from the service room
- parameter adjustment using by the remote control SLD 07
- material AISI 304
- brushed finish

Function system:



## **Dimensions**



## **Technical Specification**

**Operating voltage** Recommended flow pressure Water flow Water inlet Volume

230 V AC/50 Hz 0,1 - 0,6 MPa 6 l/min. (inf. data) male thread G 1/2" < 65 dB

# **Supply Specification**

SLUN 70H - Supply No. 73701

stainless steel multiple washbasin with piezo electronics, integrated soap dispenser, water outlet and hand dryer, siphon, mounting set, flexible cabel with plug for wall socket 230 V/50 Hz

#### **Recommended Accessories**

**SLD 07** - Supply No. 07070 remote control for an adjustment of parameters