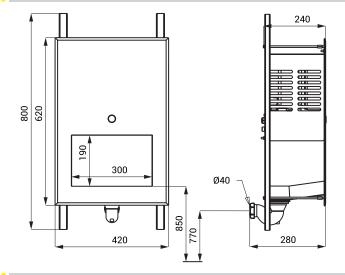

## Stainless Steel Piezo Multiple Washbasin **SLUN 70H**





### **Characteristics**







- hygienic flush
- vandal-proof
- suitable for prison
- stainless steel recessed multiple washbasin with integrated piezo electronics for soap dispenser, water outlet and hand dryer in one
- rear assembling by screws (M10, length 190 mm) from the service room
- water flows after soft push of the piezo button
- liquid soap refilling from the service room
- parameter adjustment using by the remote control SLD 07
- material AISI 304
- brushed finish

Function system:



## **Dimensions**



## **Technical Specification**

**Operating voltage** Recommended flow pressure Water flow Water inlet Volume

230 V AC/50 Hz 0,1 - 0,6 MPa 6 l/min. (inf. data) male thread G 1/2" < 65 dB

# **Supply Specification**

SLUN 70H - Supply No. 73701

stainless steel multiple washbasin with piezo electronics, integrated soap dispenser, water outlet and hand dryer, siphon, mounting set, flexible cabel with plug for wall socket 230 V/50 Hz

#### **Recommended Accessories**

**SLD 07** - Supply No. 07070 remote control for an adjustment of parameters