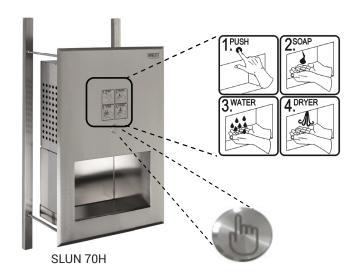

## Stainless Steel Piezo Multiple Washbasin **SLUN 70H**

### **Characteristics**

- hygienic flush
- vandal-proof
- suitable for prison
- stainless steel recessed multiple washbasin with integrated piezo electronics for soap dispenser, water outlet and hand dryer in one
- rear assembling by screws (M10, length 190 mm) from the service room
- water flows after soft push of the piezo button
- liquid soap refilling from the service room
- parameter adjustment using by the remote control SLD 07
- material AISI 304
- brushed finish