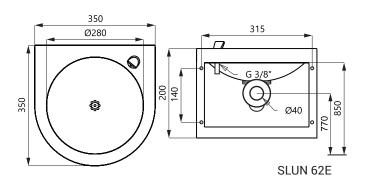

# Stainless Steel Automatic Drinking Fountain SLUN 62E



R



## Dimensions



## **Supply Specification**

SLUN 62E - Supply No. 93621 SLUN 62EB - Supply No. 93622 stainless steel drinking fountain, drinking spout with electronics, electromagnetic valve (1 pc.), angle valve with filter (1 pc.), connecting hoses, siphon, mounting set, 4 pcs. AA alkaline batteries 1,5 V, 2700 mAh (SLUN 62EB)

### **Recommended Accessories**

| outs<br>outs<br>5 pcs. of spouts<br>9 pcs. of spouts<br>15 pcs. of spouts<br>nodels with index B) |
|---------------------------------------------------------------------------------------------------|
| 0<br>5<br>9<br>1                                                                                  |

## **Characteristics**

#### hygienic flush

- stainless steel wall hung drinking fountain with automatic infra-red drinking spout
- system re