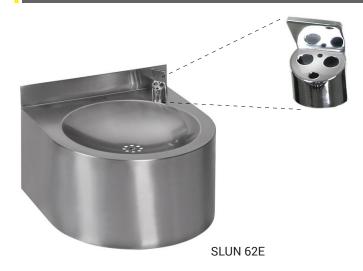

# Stainless Steel Automatic Drinking Fountain SLUN 62E

R

#### hygienic flush

- stainless steel wall hung drinking fountain with automatic infra-red drinking spout
- system reacts to the user's face in front of the sensor
- water stops after user leaving the active range of the sensor
- function of automatic water stop after 5 minut of continuous flow
- monitoring of battery capacity (for models with index B)
- START/STOP program
- parameter adjustment using by the remote control SLD 03
- water flow regulation on drinking spout
- material AISI 304
- brushed finish