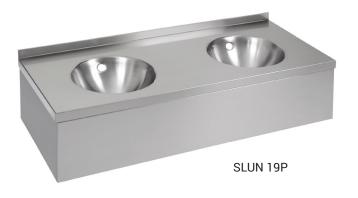

## Stainless Steel Multiple Washbasins SLUN 19P, SLUN 20P, SLUN 60P, SLUN 61P

## Characteristics

- SLUN 19P stainless steel wall hung double washbasin with apron and overflow set, length 1200 mm
- SLUN 20P stainless steel wall hung triple washbasin with apron and overflow set, length 1800 mm
- SLUN 60P stainless steel wall hung multiple washbasin with 4 washing places, with apron and overflow set, length 2400 mm
- SLUN 61P stainless steel wall hung multiple washbasin with 5 washing places, with apron and overflow set, length 3000 mm
- without a tap hole (could be made to order)
- holes for recessed liquid soap dispensers could be made to order
- material AISI 304
- brushed finish