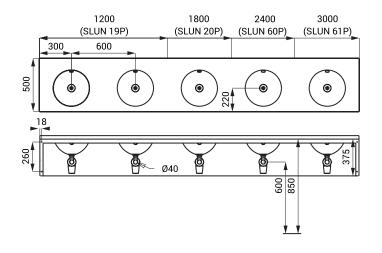

## Dimensions

## Characteristics

- SLUN 19P stainless steel wall hung double washbasin with apron and overflow set, length 1200 mm
- SLUN 20P stainless steel wall hung triple washbasin with apron and overflow set, length 1800 mm
- SLUN 60P stainless steel wall hung multiple washbasin with 4 washing places, with apron and overflow set, length 2400 mm
- SLUN 61P stainless steel wall hung multiple washbasin with 5 washing places, with apron and overflow set, length 3000 mm
- without a tap hole (could be made to order)
- holes for recessed liquid soap dispensers could be made to order
- material AISI 304
- brushed finish