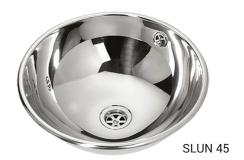

## **Characteristics**

- stainless steel recessed round washbasin for surface mounting
- without a tap hole
- overflow set
- material AISI 304
- polished finish (SLUN 45)
- brushed finish (SLUN 45X)

# **Supply Specification**

SLUN 45 - Supply No. 93450 SLUN 45X - Supply No. 93458 stainless steel washbasin, siphon, overflow set