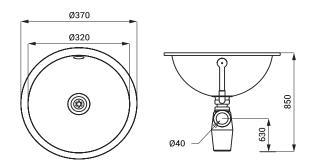

#### **Dimensions**

## **Supply Specification**

SLUN 44 -SLUN 44X -

Supply No. 93440

**Supply No. 93448** 

stainless steel washbasin, siphon, overflow set with chain and drain plug