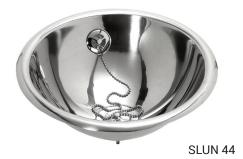

### **Characteristics**

- stainless steel recessed round washbasin for surface mounting
- without a tap hole
- overflow set
- material AISI 304
- polished finish (SLUN 44)
- brushed finish (SLUN 44X)

## **Supply Specification**

SLUN 44 -SLUN 44X -

Supply No. 93440

**Supply No. 93448** 

stainless steel washbasin, siphon, overflow set with chain and drain plug