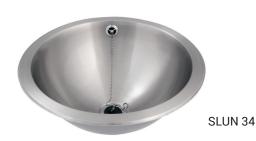

#### **Characteristics**

- stainless steel recessed round washbasin for surface mounting
- assembly by glueing
- without a tap hole
- overflow set
- material AISI 304
- brushed finish

## **Supply Specification**

SLUN 34 - Supply No. 93340

stainless steel washbasin, siphon, overflow set