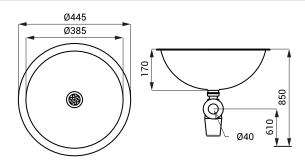

#### **Dimensions**

## **Supply Specification**

SLUN 34 - Supply No. 93340

stainless steel washbasin, siphon, overflow set