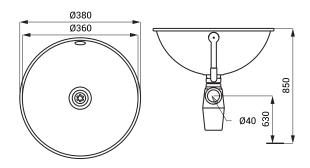

## **Characteristics**

- stainless steel recessed round washbasin for surface mounting
- without a tap hole
- overflow set
- material AISI 304
- polished finish (SLUN 45)
- brushed finish (SLUN 45X)

## **Dimensions**