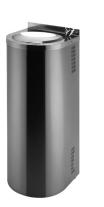

## Stainless Steel Drinking Fountains SLUN 43, SLUN 43S

SLUN 43

SLUN 43S

## Characteristic

- stainless steel floor standing drinking fountain with self closing drinking spout (SLUN 43)
- stainless steel floor standing drinking fountain with self closing drinking spout and bottle filler (SLUN 43S)
- mounting to the wall