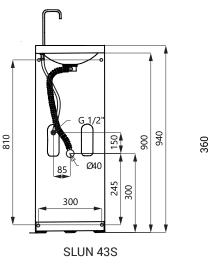

## Dimensions

## Stainless Steel Drinking Fountains SLUN 43, SLUN 43S

SLUN 43

SLUN 43S