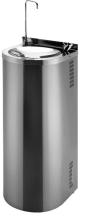

## Stainless Steel Drinking Fountains SLUN 43, SLUN 43S

SLUN 43

SLUN 43S

## Characteristic

- stainless steel floor standing drinking fountain with self closing drinking spout (SLUN 43)
- stainless steel floor standing drinking fountain with self closing drinking spout and bottle filler (SLUN 43S)
- mounting to the wall