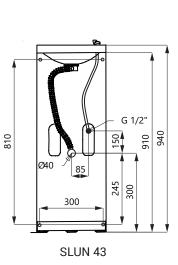

## Dimensions

## Stainless Steel Drinking Fountains SLUN 43, SLUN 43S

SLUN 43

SLUN 43S