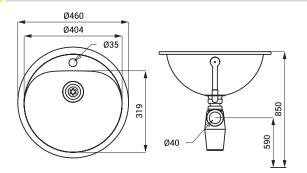

## Dimensions

## **Supply Specification**

SLUN 32 - Supply No. 93320 stainless steel washbasin, overflow set, siphon SLUN 32X - Supply No. 93328

**Stainless Steel Washbasins** 

SLUN 63

SLUN 63 - Supply No. 93630 stainless steel washbasin, overflow set, siphon