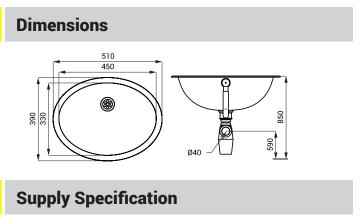

## **Characteristics**

- stainless steel oval washbasin for surface mounting
- without a tap hole
- overflow set
- material AISI 304
- polished finish