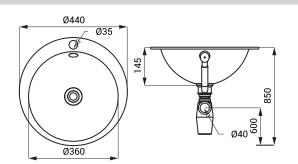

#### **Dimensions**

#### **Characteristics**

- stainless steel round washbasin for surface mounting
- with a tap hole
- overflow set
- material AISI 304
- polished finish (SLUN 32)
- brushed finish (SLUN 32X)

## **Supply Specification**

SLUN 32 - Supply No. 93320 stainless steel washbasin, overflow set, siphon SLUN 32X - Supply No. 93328

**Stainless Steel Washbasins** 

SLUN 63

SLUN 63 - Supply No. 93630 stainless steel washbasin, overflow set, siphon