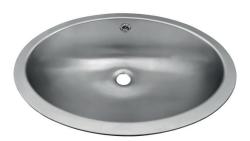

## **Characteristics**

- stainless steel oval washbasin for surface mounting
- without a tap hole
- overflow set
- material AISI 304
- polished finish