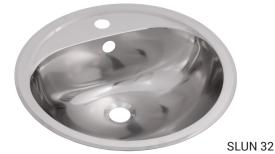

#### **Characteristics**

- stainless steel round washbasin for surface mounting
- with a tap hole
- overflow set
- material AISI 304
- polished finish (SLUN 32)
- brushed finish (SLUN 32X)

## **Supply Specification**

SLUN 32 - Supply No. 93320 stainless steel washbasin, overflow set, siphon SLUN 32X - Supply No. 93328

**Stainless Steel Washbasins** 

SLUN 63

SLUN 63 - Supply No. 93630 stainless steel washbasin, overflow set, siphon