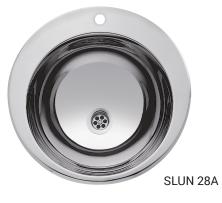

# Stainless Steel Washbasins SLUN 28A, SLUN 32, SLUN 63

#### **Characteristics**

- stainless steel recessed round washbasin for surface mounting
- with a tap hole
- overflow set
- material AISI 304
- polished finish

## **Supply Specification**

SLUN 28A- Supply No. 73282

stainless steel washbasin, overflow set, siphon