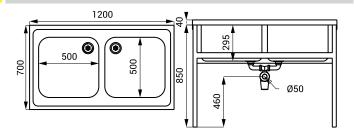

## **Characteristics**

- stainless steel bulk double-sink, 1200 x 700 x 850 mm
- without a tap hole (could be made to order)
- possibility to order inner sinks in dimensions
- 400 x 300 x 200 mm
- 400 x 400 x 250 mm
- 400 x 400 x 200 mm
- possibility to order in length 1400 mm
- possibility of fine plane regulation by the regulation screws on the supporting legs
- material AISI 304
- brushed finish

# **Dimensions**