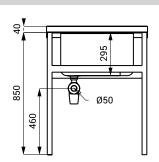

# **Characteristics**

- stainless steel floor standing bulk sink, 700 x 700 x 850 mm
- could be made to order 600 x 600 x 850 mm
- without a tap hole (only by sink 700 x 700 x 850 mm could be made to order)
- possibility of fine plane regulation by the regulation screws on the supporting legs
- material AISI 304
- brushed finish

# **Dimensions**