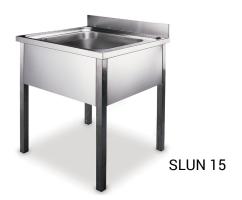

# **Characteristics**

- stainless steel floor standing bulk sink, 700 x 700 x 850 mm
- could be made to order 600 x 600 x 850 mm
- without a tap hole (only by sink 700 x 700 x 850 mm could be made to order)
- possibility of fine plane regulation by the regulation screws on the supporting legs
- material AISI 304
- brushed finish

# **Supply Specification**

SLUN 15 - Supply No. 93150 stainless s

stainless steel bulk sink, siphon