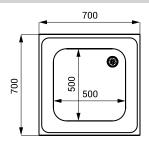

# **Characteristics**

- stainless steel floor standing bulk sink, 700 x 700 x 850 mm
- could be made to order 600 x 600 x 850 mm
- without a tap hole (only by sink 700 x 700 x 850 mm could be made to order)
- possibility of fine plane regulation by the regulation screws on the supporting legs
- material AISI 304
- brushed finish

# **Dimensions**