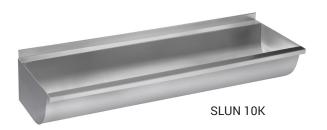

## **Characteristics**

- stainless steel wall hung washing trough without apron
- without a tap holes (could be made to order)
- siphon hole is standardly on the right side (could be changed to order)
- different lengths could be made to order (max. 1500 mm)
- material AISI 304 (SLUN 10K)
- material AISI 316L (SLUN 10KL)
- brushed finish

# **Supply Specification**

SLUN 10K - Supply No. 93109 SLUN 10KL - Supply No. 73105 stainless steel washing trough, siphon, mounting set