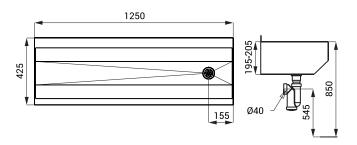

# Stainless Steel Washing Troughs SLUN 10, SLUN 10P, SLUN 10K





#### **Characteristics**

- stainless steel wall hung washing trough without apron
- without a tap holes (could be made to order)
- siphon hole is standardly on the right side (could be changed to order)
- different lengths could be made to order
- material AISI 304 (SLUN 10)
- material AISI 316L (SLUN 10L)
- brushed finish

## **Dimensions**



# **Supply Specification**

SLUN 10 - Supply No. 93100 SLUN 10L - Supply No. 73103 stainless steel washing trough, siphon, mounting set

#### **Recommended Accessories**

SLZN 81 - Supply No. 85810 SLZN 81L - Supply No. 85811 supportive stainless steel bracket for longer or atypical troughs supportive stainless steel bracket for longer or atypical troughs



#### **Characteristics**

- stainless steel wall hung washing trough with apron
- without a tap holes (could be made to order)
- siphon hole is standardly on the right side (could be changed to order)
- different lengths could be made to order
- material AISI 304 (SLUN 10P)
- material AISI 316L (SLUN 10PL)
- brushed finish

## **Dimensions**



# **Supply Specification**

SLUN 10P - Supply No. 93107

stainless steel washing trough, s