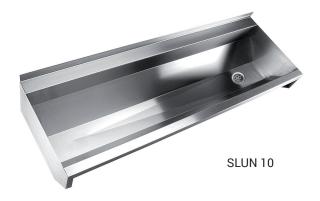

# Stainless Steel Washing Troughs SLUN 10, SLUN 10P, SLUN 10K

#### **Characteristics**

- stainless steel wall hung washing trough without apron
- without a tap holes (could be made to order)
- siphon hole is standardly on the right side (could be changed to order)
- different lengths could be made to order
- material AISI 304 (SLUN 10)
- material AISI 316L (SLUN 10L)
- brushed finish