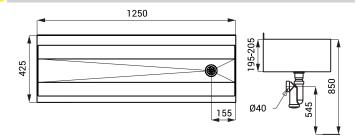

ial AISI 304 (SLUN 10)
- material AISI 316L (SLUN 10L)
- brushed finish

## **Dimensions**



# **Supply Specification**

SLUN 10 - Supply No. 93100 SLUN 10L - Supply No. 73103 stainless steel washing trough, siphon, mounting set

#### **Recommended Accessories**

SLZN 81 - Supply No. 85810 SLZN 81L - Supply No. 85811 supportive stainless steel bracket for longer or atypical troughs supportive stainless steel bracket for longer or atypical troughs



#### **Characteristics**

- stainless steel wall hung washing trough with apron
- without a tap holes (could be made to order)
- siphon hole is standardly on the right side (could be changed to order)
- different lengths could be made to order
- material AISI 304 (SLUN 10P)
- material AISI 316L (SLUN 10PL)
- brushed finish

## **Dimensions**



# **Supply Specification**

SLUN 10P - Supply No. 93107

stainless steel washing trough, siphon, mounting set

SLUN 10PL - Supply No. 73104

#### **Recommended Accessories**

SLZN 81 - Supply No. 85810 supportive stainless steel bracket for longer or atypical troughs SLZN 81L - Supply No. 85811 supportive stainless steel bracket for longer or atypical troughs



## **Dimensions**



## **Characteristics**

- stainless steel wall hung washing trough without apron
- without a tap holes (could be made to order)
- siphon hole is standardly on the right side (could be changed to order)
- different lengths could be made to order (max. 1500 mm)
- material AISI 304 (SLUN 10K)
- material AISI 316L (SLUN 10KL)
- brushed finish

# **Supply Specification**

SLUN 10K - Supply No. 93109 SLUN 10KL - Su