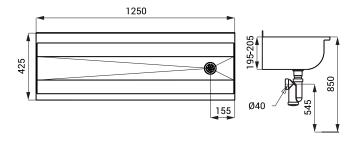

supportive stainless steel bracket for longer or atypical troughs



#### **Characteristics**

- stainless steel wall hung washing trough with apron
- without a tap holes (could be made to order)
- siphon hole is standardly on the right side (could be changed to order)
- different lengths could be made to order
- material AISI 304 (SLUN 10P)
- material AISI 316L (SLUN 10PL)
- brushed finish

## **Dimensions**



# **Supply Specification**

SLUN 10P - Supply No. 93107

stainless steel washing trough, siphon, mounting set

SLUN 10PL - Supply No. 73104

#### **Recommended Accessories**

SLZN 81 - Supply No. 85810 supportive stainless steel bracket for longer or atypical troughs SLZN 81L - Supply No. 85811 supportive stainless steel bracket for longer or atypical troughs



## **Dimensions**



## **Characteristics**

- stainless steel wall hung washing trough without apron
- without a tap holes (could be made to order)
- siphon hole is standardly on the right side (could be changed to order)
- different lengths could be made to order (max. 1500 mm)
- material AISI 304 (SLUN 10K)
- material AISI 316L (SLUN 10KL)
- brushed finish

# **Supply Specification**

SLUN 10K - Supply No. 93109 SLUN 10KL - Supply No. 73105 stainless steel washing trough, siphon, mounting set