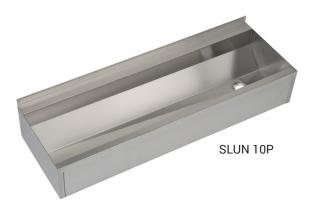

#### **Characteristics**

- stainless steel wall hung washing trough with apron
- without a tap holes (could be made to order)
- siphon hole is standardly on the right side (could be changed to order)
- different lengths could be made to order
- material AISI 304 (SLUN 10P)
- material AISI 316L (SLUN 10PL)
- brushed finish