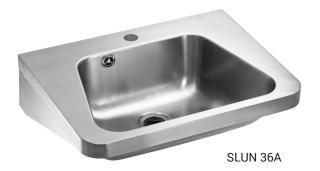

## **Characteristics**

- stainless steel wall hung washbasin
- suitable for fixing of more washbasins beside each other in one line
- with a tap hole
- overflow set
- material AISI 304
- brushed finish

# **Dimensions**

# **Supply Specification**

SLUN 36A - Supply No. 73362

stainless steel washbasin, overflow set, siphon, mounting set with a chain and drain plug