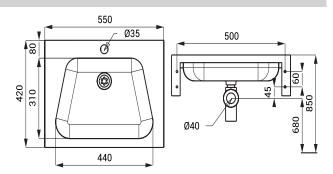

#### **Characteristics**

- stainless steel wall hung washbasin with a splash-back
- with a tap hole
- overflow set
- material AISI 304
- brushed finish

### **Dimensions**

### **Supply Specification**

SLUN 02 - Supply No. 93020

stainless steel washbasin, console (2 pcs.), splash-back, overflow set, siphon, mounting set