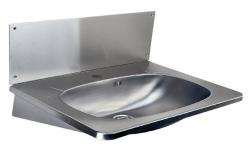

#### **Characteristics**

- stainless steel wall hung washbasin with a splash-back
- with a tap hole
- overflow set
- material AISI 304
- brushed finish

### **Supply Specification**

SLUN 02 - Supply No. 93020

stainless steel washbasin, console (2 pcs.), splash-back, overflow set, siphon, mounting set