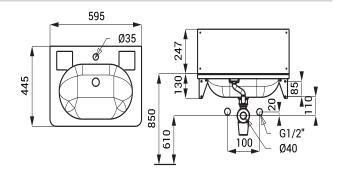

### **Dimensions**

### **Supply Specification**

SLUN 02 - Supply No. 93020

stainless steel washbasin, console (2 pcs.), splash-back, overflow set, siphon, mounting set