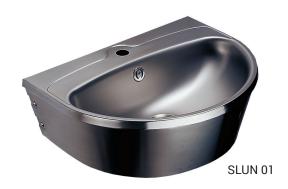

#### **Characteristics**

- stainless steel wall hung washbasin
- with a tap hole
- overflow set
- material AISI 304
- brushed finish

### **Supply Specification**

SLUN 01 - Supply No. 93010 stainless steel wa

stainless steel washbasin, overflow set, siphon, mounting set

SLUN 02