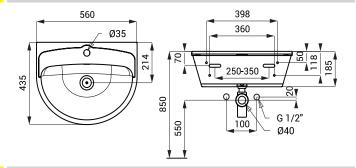

### **Dimensions**

### **Supply Specification**

SLUN 01 - Supply No. 93010 stainless steel wa

stainless steel washbasin, overflow set, siphon, mounting set

SLUN 02