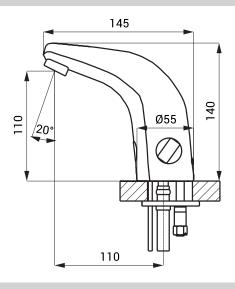

## **Characteristics**



- economical aerator, rate of flow 6 l/min
- hygienic flush
- is destined for cold and hot water, temperature is regulated
- water is flowing as long as hands are in the active range
- water stops flowing after removal of hands from the active range of sensor after adjustable time delay (can be set in range 0.25 - 7.75 s)
- function of automatic water stop after 5 minut of continuous flow
- monitoring of battery capacity (for models with index B)
- START/STOP program
- parameter adjustment using by the remote control SLD 03

### **Dimensions**



# **Technical Specification**

#### Operating voltage

■ SLU 15 24 V DC ■ SLU 15B 6 V **Power input** 

operating by 24 V DC 13 W operating by 6 V 5 W

**Battery life** 

 4 pcs. AA alkaline batteries approx. 2 years AA, 1,5 V, 2700 mAh (100 uses per day)

Active range

standard 0,13 - 0,19 m START/STOP program 0,05 - 0,15 m Recommended flow pressure 0,1 - 0,6 MPa Rate of flow 6 l/min. (inf. data) Water inlet male thread G 1/2"

# **Supply Specification**

**Supply No. 03150** faucet with mixer and electronics, electromagnetic valve (2 pcs.), **SLU 15** SLU 15B -**Supply No. 03155** connecting hoses, angle valve with filter and check valve (2 pcs.),

4 pcs. AA alkaline batteries 1,5 V, 2700 mAh with battery case (SLU 15B)

## **Recommended Accessories**

| SLZ 01Y       | - | Supply No.