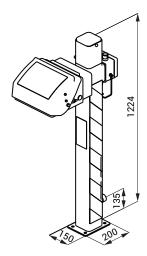

# Safety Eyewash Shower SLSN 27





# Characteristics

- suitable for medical facilities and industry
- used as first aid if eyes impacted by accidents caused by fire, chemical or other dangerous substances
- free standing outdoor eyewash shower with heating, till max. -20°C
- supplied with a durable integrated lid, flow controller and self-adhesive label
- floor installation
- made of galvanized steel

### Dimensions



### **Technical Specification**

Operating voltage Min. work pressure Min. operating temperature Rate of flow Water inlet 230 V AC, 50/60 Hz 0,02 MPa -20°C 20 l/min. (inf. data) male thread G 11/4"

### **Supply Specification**

SLSN 27 - Supply No. 92270

eyewash shower