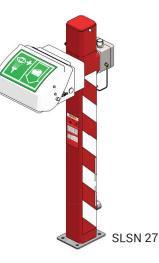

# Safety Eyewash Shower SLSN 27

# Characteristics

- suitable for medical facilities and industry
- used as first aid if eyes impacted by accidents caused by fire, chemical or other dangerous substances
- free standing outdoor eyewash shower with heating, till max. -20°C
- supplied with a durable integrated lid, flow controller and self-adhesive label
- floor installation
- made of galvanized steel