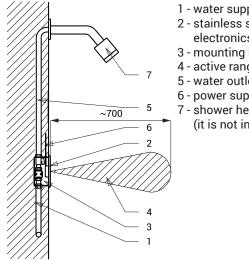

#### **Installation Drawing**

- 1 water supply
- 2 stainless steel cover with electronics
- 3 mounting box
- 4 active range
- 5 water outlet
- 6 power supply
- 7 shower head
  - (it is not included)