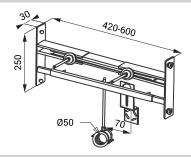

#### **Characteristics**

#### SLR 01L

- is destined for plasterboard constructions
- is destined for urinals with radar flushing unit on the mounting rail (SLP 07, SLP 19, SLP 23, SLP 31, SLP 36, SLP 49, SLP 54, SLP 59, SLP 68, SLP 69, SLP 70, SLP 71)
- possibility to use it for distances between axes of CW 420 to 600 mm
- surface finishing yellow zinc-chromat
- mounting to CW profiles by screws with classic nuts
- mounting screws M10 and waste pipe holder Ø 50 mm