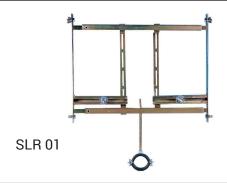

#### **SLR 01**

- is destined for plasterboard constructions
- is destined for urinals with mounting box behind the urinal (SLP 12, SLP 24, SLP 25, SLP 32, SLP 33, SLP 37)
- possibility to use it for distances between axes of CW 420 to 600 mm
- surface finishing yellow zinc-chromat
- mounting to CW profiles by screws with classic nuts
- mounting screws M10 and waste pipe holder Ø 50 mm

## **Supply Specification**

SLR 01 - Supply No. 08010

mounting frame for plasterboard construction for urinal and flushing unit with mounting box behind the urinal, mounting screws M10