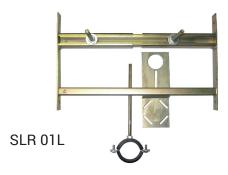

#### SLR 01L

- is destined for plasterboard constructions
- is destined for urinals with radar flushing unit on the mounting rail (SLP 07, SLP 19, SLP 23, SLP 31, SLP 36, SLP 49, SLP 54, SLP 59, SLP 68, SLP 69, SLP 70, SLP 71)
- possibility to use it for distances between axes of CW 420 to 600 mm
- surface finishing yellow zinc-chromat
- mounting to CW profiles by screws with classic nuts
- mounting screws M10 and waste pipe holder Ø 50 mm

## **Supply Specification**

SLR 01L - Supply No. 08015

mounting frame for plasterboard construction for urinal with radar flushing unit on the mounting rail, mounting screws M10

**SLR 02** 