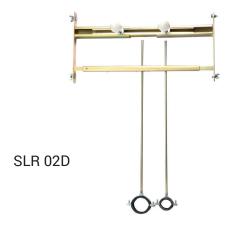

#### **SLR 02D**

- is destined for plasterboard constructions
- is destined for urinal with infra-red flushing unit (SLP 17)
- possibility to use it for distances between axes of CW 420 to 600 mm
- surface finishing yellow zinc-chromat
- mounting to CW profiles by screws with classics nuts
- mounting screws M8, waste pipe holder Ø 50 mm and watter inlet holder Ø 32 mm

# **Supply Specification**

SLR 02D - Supply No. 08024 mounting frame for plasterboard construction for urinal DOMINO, mounting screws M8