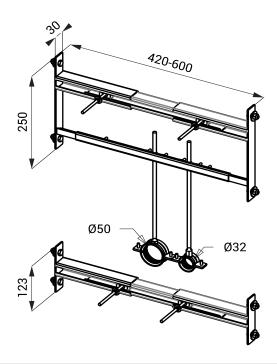

## **Characteristics**

#### **SLR 02D**

- is destined for plasterboard constructions
- is destined for urinal with infra-red flushing unit (SLP 17)
- possibility to use it for distances between axes of CW 420 to 600 mm
- surface finishing yellow zinc-chromat
- mounting to CW profiles by screws with classics nuts
- mounting screws M8, waste pipe holder Ø 50 mm and watter inlet holder Ø 32 mm

# **Dimensions**