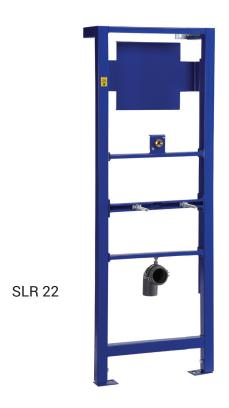

#### **Characteristics**

#### SI R 22

- is destined for plasterboard constructions, for mounting to the floor and to the back wall
- is destined for ceramic urinals and stainless steel urinals (SLPN 07, SLPN 09) and infra-red flushing unit, which is placed above the urinal (SLP 02, SLP 06)
- metal frame construction with surface finishing blue powder coated
- adjustable height 1120 1290 mm
- adjustable depth 155 235 mm
- mounting screws M10 and M8, waste pipe holder with the elbow pipe Ø 50 mm and watter inlet G 1/2"

## **Dimensions**