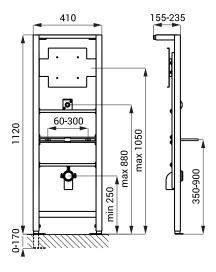

#### **Characteristics**

#### SI R 22

- is destined for plasterboard constructions, for mounting to the floor and to the back wall
- is destined for ceramic urinals and stainless steel urinals (SLPN 07, SLPN 09) and infra-red flushing unit, which is placed above the urinal (SLP 02, SLP 06)
- metal frame construction with surface finishing blue powder coated
- adjustable height 1120 1290 mm
- adjustable depth 155 235 mm
- mounting screws M10 and M8, waste pipe holder with the elbow pipe Ø 50 mm and watter inlet G 1/2"

## **Dimensions**