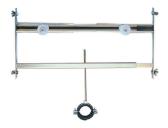

#### **SLR 02**

- is destined for plasterboard constructions
- is destined for urinal and infra-red flushing unit, which is placed above the urinal (SLP 02, SLP 06)
- possibility to use it for distances between axes of CW 420 to 600 mm
- surface finishing yellow zinc-chromat
- mounting to CW profiles by screws with classic nuts
- mounting screws M10 and waste pipe holder Ø 50 mm

# **Supply Specification**

SLR 02 - Supply No. 08020

mounting frame for plasterboard construction for urinal with flushing unit, which is placed above the urinal, mounting screws M10