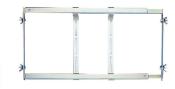

#### **SLR 01**

- is destined for plasterboard constructions
- is destined for urinals with mounting box behind the urinal (SLP 12, SLP 24, SLP 25, SLP 32, SLP 33, SLP 37)
- possibility to use it for distances between axes of CW 420 to 600 mm
- surface finishing yellow zinc-chromat
- mounting to CW profiles by screws with classic nuts
- mounting screws M10 and waste pipe holder Ø 50 mm

## **Supply Specification**

SLR 01 - Supply No. 08010

mounting frame for plasterboard construction for urinal and flushing unit with mounting box behind the urinal, mounting screws M10