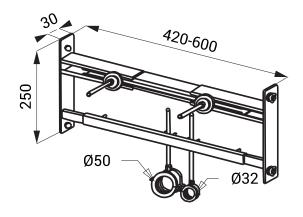

#### **Dimensions**

#### **Characteristics**

#### SLR 01L

- is destined for plasterboard constructions
- is destined for urinals with radar flushing unit on the mounting rail (SLP 07, SLP 19, SLP 23, SLP 31, SLP 36, SLP 49, SLP 54, SLP 59, SLP 68, SLP 69, SLP 70, SLP 71)
- possibility to use it for distances between axes of CW 420 to 600 mm
- surface finishing yellow zinc-chromat
- mounting to CW profiles by screws with classic nuts
- mounting screws M10 and waste pipe holder Ø 50 mm