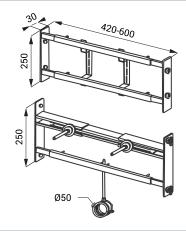

#### **SLR 01**

- is destined for plasterboard constructions
- is destined for urinals with mounting box behind the urinal (SLP 12, SLP 24, SLP 25, SLP 32, SLP 33, SLP 37)
- possibility to use it for distances between axes of CW 420 to 600 mm
- surface finishing yellow zinc-chromat
- mounting to CW profiles by screws with classic nuts
- mounting screws M10 and waste pipe holder Ø 50 mm

#### SLR 01L

- is destined for plasterboard constructions
- is destined for urinals with radar flushing unit on the mounting rail (SLP 07, SLP 19, SLP 23, SLP 31, SLP 36, SLP 49, SLP 54, SLP 59, SLP 68, SLP 69, SLP 70, SLP 71)
- possibility to use it for distances between axes of CW 420 to 600 mm
- surface finishing yellow zinc-chromat
- mounting to CW profiles by screws with classic nuts
- mounting screws M10 and waste pipe holder Ø 50 mm

#### **SLR 02**

- is destined for plasterboard constructions
- is destined for urinal and infra-red flushing unit, which is placed above the urinal (SLP 02, SLP 06)
- possibility to use it for distances between axes of CW 420 to 600 mm
- surface finishing yellow zinc-chromat
- mounting to CW profiles by screws with classic nuts
- mounting screws M10 and waste pipe holder Ø 50 mm