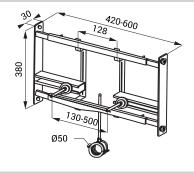

#### **Dimensions**

#### **SLR 01**

- is destined for plasterboard constructions
- is destined for urinals with mounting box behind the urinal (SLP 12, SLP 24, SLP 25, SLP 32, SLP 33, SLP 37)
- possibility to use it for distances between axes of CW 420 to 600 mm
- surface finishing yellow zinc-chromat
- mounting to CW profiles by screws with classic nuts
- mounting screws M10 and waste pipe holder Ø 50 mm