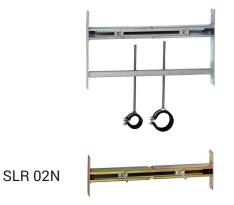

## **Characteristics**

#### SLR 02N

- is destined for plasterboard constructions
- is destined for stainless steel urinals (SLPN 07, SLPN 09)
- possibility to use it for distances between axes of CW 420 to 600 mm
- surface finishing yellow zinc-chromat
- mounting to CW profiles by screws with classic nuts
- mounting screws M6, waste pipe holder Ø 50 mm and watter inlet holder Ø 32 mm

## **Dimensions**