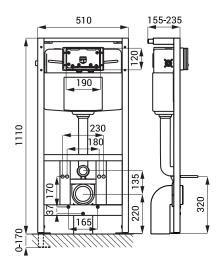

### SLR 21

**Characteristics** 

- mounting frame with tank destined for plasterboard constructions, for mounting to the floor and to the back wall
- is destined for toilets and flushing units (mechanical, infra-red and electronic touch)
- five-point system for fixing of stainless steel toilets
- metal frame construction with surface finishing blue powder coated
- adjustable height 1120 1290 mm
- adjustable depth 155 235 mm
- mounting screws M10, waste pipe holder with connecting set Ø 50 mm and waste pipe holder with the elbow pipe Ø 110 mm

#### **Dimensions**

### **Supply Specification**

SLR 21 - Supply No. 08210

mounting frame for plasterboard constructions, for mounting to the floor and to the back wall, for toilets and flushing units, mounting set, waste pipe holder with the elbow