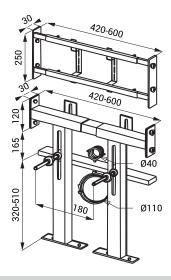

### **Dimensions**

#### SLR 03N

- is destined for plasterboard constructions
- is destined for mounting of wall hung toilet and infra-red flushing units, which is placed above the toilet
- possibility to use it for distances between axes of CW 420 to 600 mm
- possibility to use it at fixed distance 180 or 230 mm, the part for mounting of infra-red unit has to be placed at a height so that the open cover of toilet does not shade the active range of flushing unit
- mounting screws M12, waste pipe holder Ø 110 mm and watter inlet holder Ø 40 mm