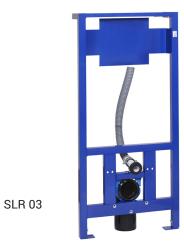

#### **SLR 03**

- is destined for the brick wall
- is destined for mounting of wall hung toilet and infra-red flushing units, which is placed above the toilet (SLW 01NK, SLW 01P, SLW 01PA, SLW 03PA, SLP 05)
- five-point system for fixing of stainless steel toilets
- possibility to use it at fixed distance 180 or 230 mm
- metal frame construction with surface finishing blue powder coated
- adjustable height 1120 1290 mm
- adjustable depth 155 235 mm
- mounting screws M10, waste pipe holder with connecting set Ø 50 mm and waste pipe holder with the elbow pipe Ø 110 mm

### **Supply Specification**

SLR 03 - Supply No. 08030

mounting frame for wall hung toilets and infra-red flushing units, which is placed above the toilet

SLR 03N