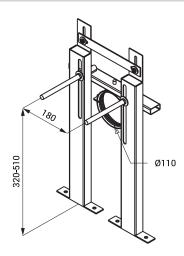

#### **SLR 03**

- is destined for the brick wall
- is destined for mounting of wall hung toilet and infra-red flushing units, which is placed above the toilet (SLW 01NK, SLW 01P, SLW 01PA, SLW 03PA, SLP 05)
- five-point system for fixing of stainless steel toilets
- possibility to use it at fixed distance 180 or 230 mm
- metal frame construction with surface finishing blue powder coated
- adjustable height 1120 1290 mm
- adjustable depth 155 235 mm
- mounting screws M10, waste pipe holder with connecting set Ø 50 mm and waste pipe holder with the elbow pipe Ø 110 mm

#### **Dimensions**

### **Supply Specification**

SLR 03 - Supply No. 08030

mounting frame for wall hung toilets and infra-red flushing units, which is placed above the toilet

SLR 03N