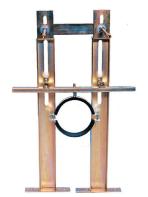

#### **SLR 03**

- is destined for the brick wall
- is destined for mounting of wall hung toilet and infra-red flushing units, which is placed above the toilet (SLW 01NK, SLW 01P, SLW 01PA, SLW 03PA, SLP 05)
- five-point system for fixing of stainless steel toilets
- possibility to use it at fixed distance 180 or 230 mm
- metal frame construction with surface finishing blue powder coated
- adjustable height 1120 1290 mm
- adjustable depth 155 235 mm
- mounting screws M10, waste pipe holder with connecting set Ø 50 mm and waste pipe holder with the elbow pipe Ø 110 mm

### **Supply Specification**

SLR 03 - Supply No. 08030

mounting frame for wall hung toilets and infra-red flushing units, which is placed above the toilet

SLR 03N