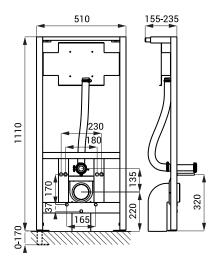

#### **Dimensions**

#### **SLR 03**

- is destined for the brick wall
- is destined for mounting of wall hung toilet and infra-red flushing units, which is placed above the toilet (SLW 01NK, SLW 01P, SLW 01PA, SLW 03PA, SLP 05)
- five-point system for fixing of stainless steel toilets
- possibility to use it at fixed distance 180 or 230 mm
- metal frame construction with surface finishing blue powder coated
- adjustable height 1120 1290 mm
- adjustable depth 155 235 mm
- mounting screws M10, waste pipe holder with connecting set Ø 50 mm and waste pipe holder with the elbow pipe Ø 110 mm