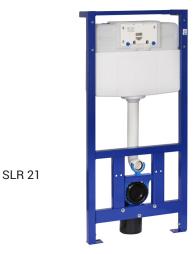

### SLR 21

**Characteristics** 

- mounting frame with tank destined for plasterboard constructions, for mounting to the floor and to the back wall
- is destined for toilets and flushing units (mechanical, infra-red and electronic touch)
- five-point system for fixing of stainless steel toilets
- metal frame construction with surface finishing blue powder coated
- adjustable height 1120 1290 mm
- adjustable depth 155 235 mm
- mounting screws M10, waste pipe holder with connecting set Ø 50 mm and waste pipe holder with the elbow pipe Ø 110 mm

### **Supply Specification**

SLR 21 - Supply No. 08210

mounting frame for plasterboard constructions, for mounting to the floor and to the back wall, for toilets and flushing units, mounting set, waste pipe holder with the elbow