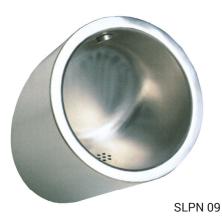

# Stainless Steel Urinal SLPN 09

#### **Characteristics**

- vandal-proof
- suitable for a prison
- stainless steel wall hung urinal with integrated flushing head
- rear assembling through the service hatch
- material AISI 304
- brushed finish

### **Technical Specification**

Water inlet

male thread G 1/2"

\* for the height of the front edge of the urinal 650 mm above the floor

## **Supply Specification**

SLPN 09 - Supply No. 91090 stainless steel urinal with flushing head, mounting set, siphon